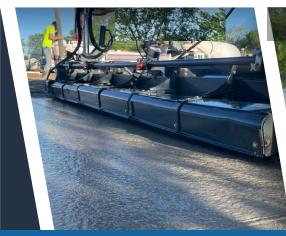

## **SCOPE OF PROJECT**

**OptiFlo MR** and **UltraFlo 2000** were used to aid workability for placement, optimize cementitious hydration, added finishability and water reduction. **NitroCast K** was used to help accelerate set time in cooler weather, decreasing time on the job and for fast strength gain. **UltraFinish 1L** was used to save on time, labor and enhance finishability further; helping maintain finish control while also providing a denser, more durable concrete surface.