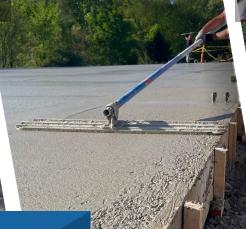

## **SCOPE OF PROJECT**

**OptiFlo MR** and **UltraFlo 2000** were used to aid workability for placement, optimize cementitious hydration, added finishability and water reduction. **NitroCast K** was used to help accelerate set time in cooler weather, decreasing time on the job and for fast strength gain. **UltraFinish 1L** was used to save on time, labor and enhance finishability further; helping maintain finish control while also providing a denser, more durable concrete surface.