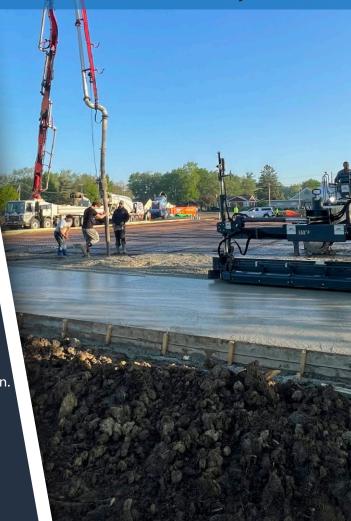

## **PROJECT DATA**

APPLICATION - Interior floor slab on grade CONTRACTOR - JJL Concrete Construction CONCRETE PRODUCER - Pahl Ready Mix Concrete

## **SCOPE OF PROJECT**

**OptiFlo MR** and **UltraFlo 2000** were used to aid workability for placement, optimize cementitious hydration, added finishability and water reduction. **NitroCast K** was used to help accelerate set time in cooler weather, decreasing time on the job and for fast strength gain. **UltraFinish 1L** was used to save on time, labor and enhance finishability further; helping maintain finish control while also providing a denser, more durable concrete surface.