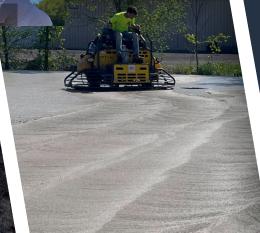

## **SCOPE OF PROJECT**

**OptiFlo MR** and **UltraFlo 2000** were used to aid workability for placement, optimize cementitious hydration, added finishability and water reduction. **NitroCast K** was used to help accelerate set time in cooler weather, decreasing time on the job and for fast strength gain. **UltraFinish 1L** was used to save on time, labor and enhance finishability further; helping maintain finish control while also providing a denser, more durable concrete surface.